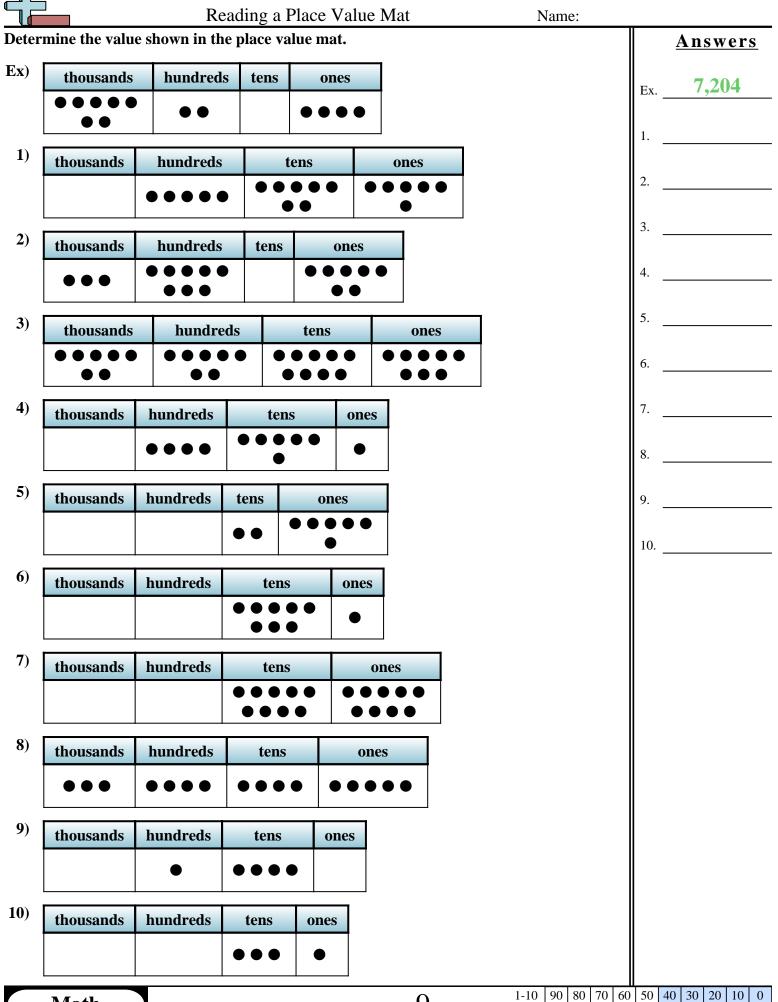

Math

www.CommonCoreSheets.com

9

| Reading a Place Value Mat |                |            |          |         | Name: | Answe            | Answer Key   |  |
|---------------------------|----------------|------------|----------|---------|-------|------------------|--------------|--|
| mine the value            | e snown in the | e place va | lue mat. | _       |       |                  | <u>Answe</u> |  |
| thousands                 | hundreds       | tens       | ones     |         |       | Ex.              | 7,204        |  |
| •••                       | ••             |            | ••••     | )       |       | 1.               | 576          |  |
| thousands                 | hundreds       | t          | ens      | ones    |       | 2.               | 3,807        |  |
|                           | ••••           |            |          | •       |       | 3.               | 7,798        |  |
| thousands                 | hundreds       | tens       | ones     |         |       | 4.               | 461          |  |
| $\bullet \bullet \bullet$ | •••            |            | ••       |         |       | -                | 26           |  |
| thousands                 | hundred        | ls 🔴       | tens     | ones    |       | 5                | 81           |  |
| ••                        | ••             |            |          | •••     |       | 6                | <u> </u>     |  |
| thousands                 | hundreds       | ten        | s on     | es      |       | 7                |              |  |
|                           |                | •          |          | <u></u> |       | 8                | 3,445        |  |
| thousands                 | hundreds       | tens       | ones     | •       |       | 9                | 140          |  |
| thousands                 | hundreds       | 4070       | •        |         |       | <sup>10.</sup> – | 31           |  |
| ulousalius                | nunureus       | tens       |          |         |       |                  |              |  |
| thousands                 | hundreds       | tens       |          | ones    |       |                  |              |  |
|                           |                | ••••       |          |         |       |                  |              |  |
| thousands                 | hundreds       | tens       | C        | ones    |       |                  |              |  |
| •••                       | ••••           | •••        | • ••     | •••     |       |                  |              |  |
| thousands                 | hundreds       | tens       | ones     |         |       |                  |              |  |
|                           | •              |            |          |         |       |                  |              |  |
| thousands                 | hundreds       | tens       | ones     |         |       |                  |              |  |
|                           |                | •••        |          |         |       |                  |              |  |